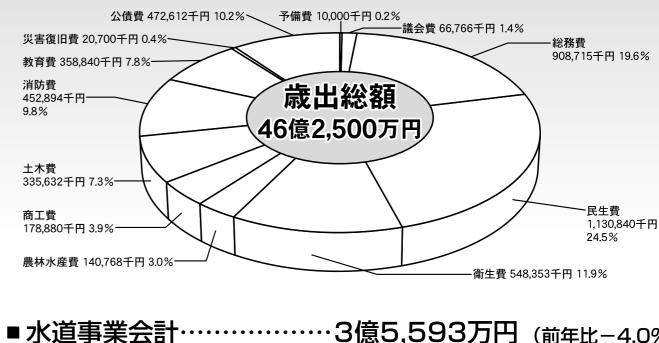

#### 3月定例会を3月1日から3月18日まで18日間の会期で開催しました。

| 主な内容 | ● 3月定例会        |
|------|----------------|
|      | ●予算決算常任委員会審議内容 |
|      | ●一般質問          |
|      | ● 議会一口メモ、くろ潮   |

歳入総額

46億2,500万円

■特別会計(11会計)······32億5,826万4千円(前年比+9.9%)

#### 特別会計・水道事業 会計予算成立 総額82億3,919万4千円 平成25年度 般会計・

■ 一般会計

自主財源比率

依存財源比率

町債 402,000千円 8.7%-

県支出金 309,709千円 6.7%・

地方交付税

39.8%

1,840,000千円

...35.2%

..64.8%

町税 902,076千円 19.5%

繰入金

8.4%

387,563千円

繰越金

37%

使用料 および手数料 43,293千円

0.9%

126,759千円

分担金 および負担金等

2.7%

交付金等 191,200千円 4.1%

国庫支出金 252,400千円 5.5%

#### ·3億5,593万円 (前年比-4.0%)

| 問 たの<br>間 地方税滞納整理機構員<br>防災フェアへの質問がなされた。<br>の質問がなされた。 | <ul> <li>とめ実施する。</li> <li>との実施する。</li> </ul> | <ul> <li>1 万円単位</li> <li>1 日</li> </ul> |                                               | で関連歳入についてです。                |
|------------------------------------------------------|----------------------------------------------|-----------------------------------------------------------------------------------------------------------------------------------------------------------------------------------------------------------------------------------------------------------------------------------------------------------------------------------------------------------------------------------------------------------------------------------------------------------------------------------------------------------------------------------------------------------------------------------------------------------------------------------------|-----------------------------------------------|-----------------------------|
| ●後期<br>●公共 <sup>-</sup><br>■水道                       | ■ 一般:<br>■ 特別:<br>● 国民(                      |                                                                                                                                                                                                                                                                                                                                                                                                                                                                                                                                                                                                                                         | 全員賛成で可決 関する意見書の提出について 全員賛成で可決 全員賛成で可決 全員賛成で可決 | 全員賛成で可決   全員賛成で可決   全員賛成で可決 |