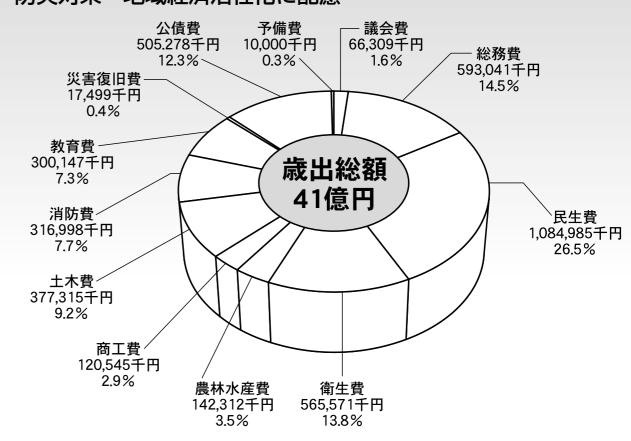

### 般会計・特別会計・水道事業 会計予算成立 総額74億3,450万7千円

### 41億円(前年比-7.5%)

特別会計(11会計)… 29億6,355万9千円(前年比+2.7%)