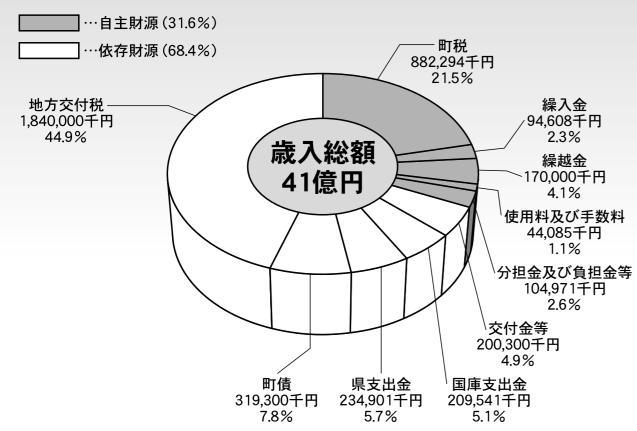

### 般会計・特別会計・水道事業 会計予算成立 総額74億3,450万7千円

### 41億円(前年比-7.5%)

特別会計(11会計)… 29億6,355万9千円(前年比+2.7%)